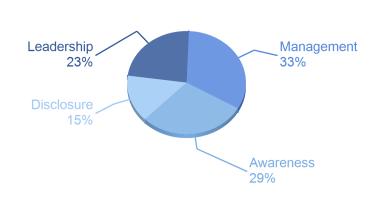

#### **ACTIVITY GROUP PERFORMANCE**

Food & beverage processing

Your company is amongst 23% of companies that reached Leadership level in your Activity Group.

A sample of A-list companies from your Activity Group: