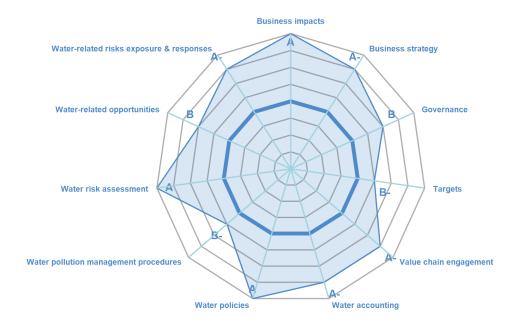

#### **CATEGORY SCORES**

If a company scored a C or below, they will not have been scored for Management or Leadership points (the dark blue line represents this).

Please download the 'CDP Scoring Introduction' for more information.