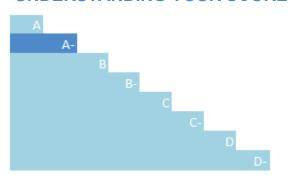

#### UNDERSTANDING YOUR SCORE REPORT

Vina Concha y Toro S A received an A- which is in the Leadership band. This is higher than the South America regional average of B, and higher than the Food & beverage processing sector average of C.

Leadership (A/A-): Implementing current best practices

Management (B/B-): Taking coordinated action on water issues

Awareness (C/C-): Knowledge of impacts on, and of, water issues

Disclosure (D/D-): Transparent about water issues