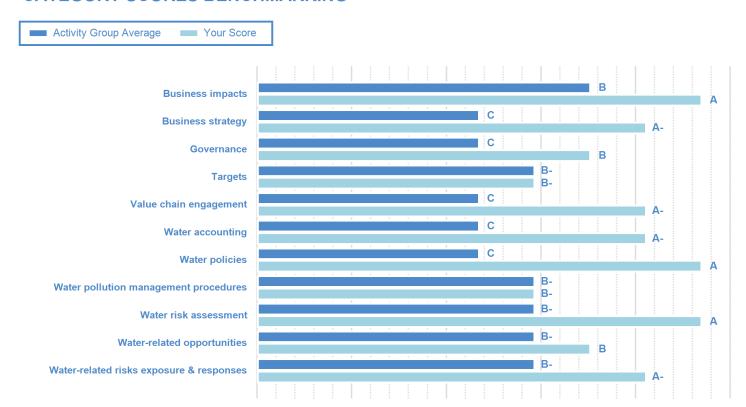

#### **CATEGORY SCORES BENCHMARKING**

Each category score in the bar chart represents the progression within each scoring level. Some categories have not been included for category score breakdown as either not enough questions feed into these categories to give a representative score or they are not scored at both Management and Leadership levels. Scoring categories are groupings of questions by topic. They are sub-groups of the 2023 questionnaire modules and are consistent across all sectors. Weighting applied to each category varies across sectors to highlight the areas most important to environmental stewardship in specific sectors.

To find out more about category weightings for each sector, please download the 'CDP Scoring Categories and Weighting' documents.