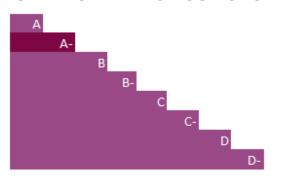

### UNDERSTANDING YOUR SCORE REPORT

Vina Concha y Toro S A received an A- which is in the Leadership band. This is higher than the South America regional average of C, and higher than the Food & beverage processing sector average of C.

**Leadership (A/A-):** Implementing current best practices

Management (B/B-): Taking coordinated action on climate issues
Awareness (C/C-): Knowledge of impacts on, and of, climate

issues

Disclosure (D/D-): Transparent about climate issues