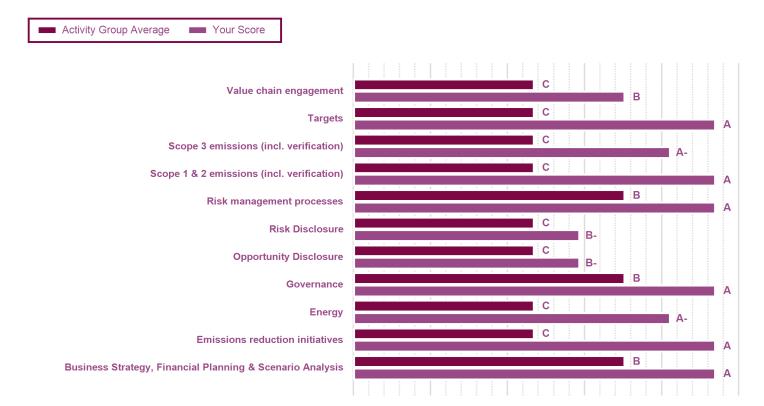

## **CATEGORY SCORES**

If a company scored C or below, they will not have been scored for Management or Leadership points (the dark purple line represents this).

Please download the **CDP Scoring Introduction** for more information.

#### CATEGORY SCORES BENCHMARKING

Each category score in the bar chart represents the progression within each scoring level. Some categories have not been included for category score breakdown as either not enough questions feed into these categories to give a representative score or they are not scored at both Management and Leadership levels.

Scoring categories are groupings of questions by topic. They are sub-groups of the 2022 questionnaire modules and are consistent across all sectors. Weighting applied to each category varies across sectors to highlight the areas most important to environmental stewardship in specific sectors.