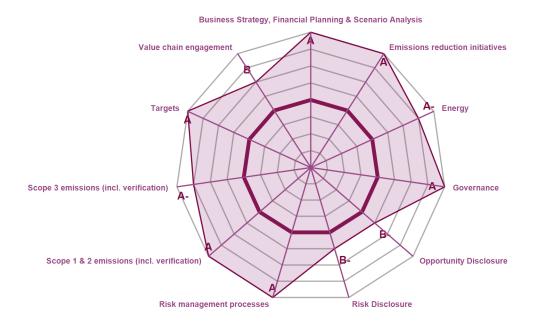

## **CATEGORY SCORES**

If a company scored C or below, they will not have been scored for Management or Leadership points (the dark purple line represents this).

Please download the **CDP Scoring Introduction** for more information.

#### CATEGORY SCORES BENCHMARKING

Each category score in the bar chart represents the progression within each scoring level. Some categories have not been included for category score breakdown as either not enough questions feed into these categories to give a representative score or they are not scored at both Management and Leadership levels.

Scoring categories are groupings of questions by topic. They are sub-groups of the 2022 questionnaire modules and are consistent across all sectors. Weighting applied to each category varies across sectors to highlight the areas most important to environmental stewardship in specific sectors.