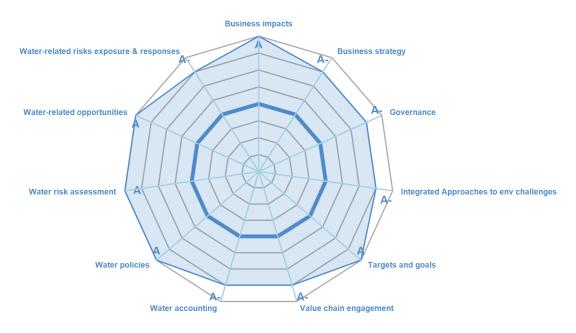

## **CATEGORY SCORES**

If a company scored C or below, they will not have been scored for Management or Leadership points (the dark blue line represents this).

Please download the CDP Scoring Introduction for more information.

# CATEGORY SCORES BENCHMARKING

Each category score in the bar chart represents the progression within each scoring level. The Context and Verification categories have not been included for category score breakdown as they are not scored at both Management and Leadership levels.

Scoring categories are groupings of questions by topic. They are sub-groups of the 2022 questionnaire modules and are consistent across all sectors. Weighting applied to each category varies across sectors to highlight the areas most important to environmental stewardship in specific sectors.