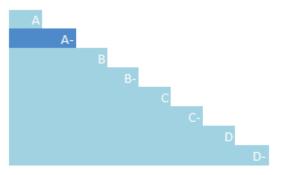

### **UNDERSTANDING YOUR SCORE REPORT**

Vina Concha y Toro S A received an A- which is in the Leadership band. This is higher than the South America regional average of B, and higher than the Food & beverage processing sector average of

Leadership (A/A-): Implementing current best practices Management (B/B-): Taking coordinated action on water issues Awareness (C/C-): Knowledge of impacts on, and of, water issues Disclosure (D/D-): Transparent about water issues