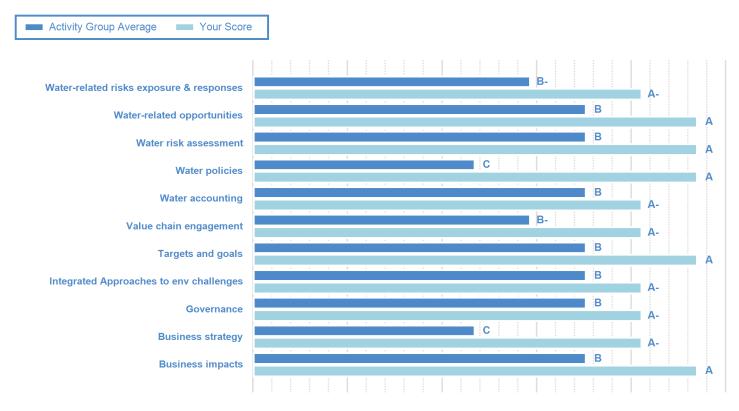

## **CATEGORY SCORES**

If a company scored C or below, they will not have been scored for Management or Leadership points (the dark blue line represents this).

Please download the CDP Scoring Introduction for more information.

# CATEGORY SCORES BENCHMARKING

Each category score in the bar chart represents the progression within each scoring level. The Context and Verification categories have not been included for category score breakdown as they are not scored at both Management and Leadership levels.

Scoring categories are groupings of questions by topic. They are sub-groups of the 2022 questionnaire modules and are consistent across all sectors. Weighting applied to each category varies across sectors to highlight the areas most important to environmental stewardship in specific sectors.