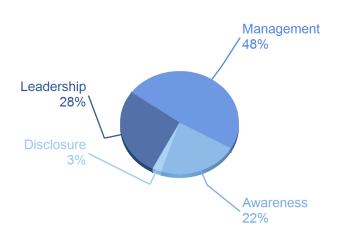

## **CATEGORY SCORES**

If a company scored C or below, they will not have been scored for Management or Leadership points (the dark blue line represents this).

Please download the CDP Scoring Introduction for more information.

# CATEGORY SCORES BENCHMARKING

Each category score in the bar chart represents the progression within each scoring level. The Context and Verification categories have not been included for category score breakdown as they are not scored at both Management and Leadership levels.

Scoring categories are groupings of questions by topic. They are sub-groups of the 2022 questionnaire modules and are consistent across all sectors. Weighting applied to each category varies across sectors to highlight the areas most important to environmental stewardship in specific sectors.